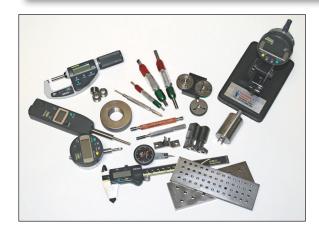

#### FASTENER INSPECTION EQUIPMENT

- Thread Gages: rings, plugs, and tri-rolls
- Recess Gages: penetration and wobble
- Screw length and head height gages
- Micrometers and calipers
- Screw testing equipment
- Special gage designs