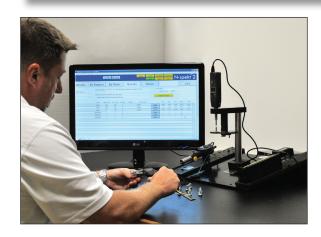

#### N-SPEKT® DATA COLLECTION SOFTWARE

- Reduce inspection labor by up to 2/3 with direct gage input and easy operation
- Expanded search capabilities
- Network and server based versions
- Create professional looking inspection reports effortlessly

## Need Inspection Software?